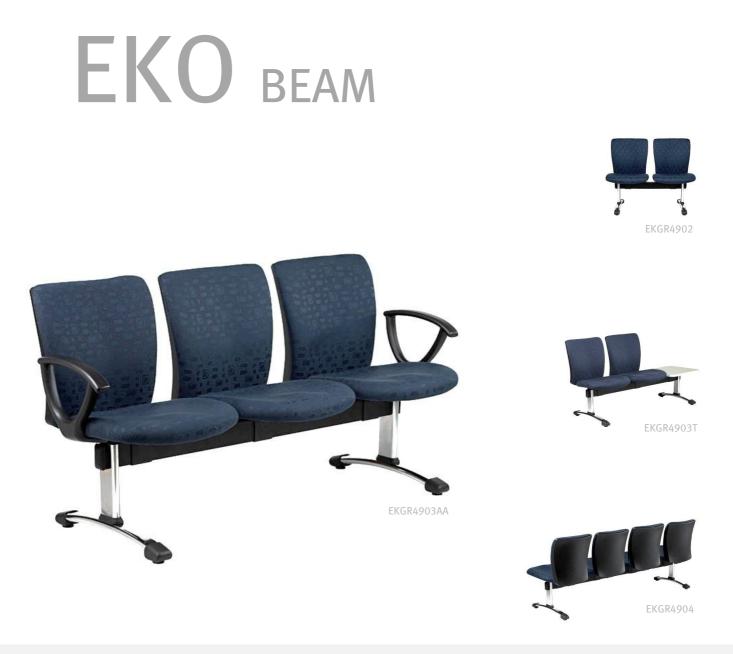

## **EKO Beam**

The contemporary and flexible EKO Beam, with its robust steel underframe, is ideal for waiting rooms, lecture theatres, convention centres and airports. Chrome arched legs with levelling adjustment are standard.

Available in 2, 3 or 4 seater modules, EKO BEAM is very adaptable and will be the solution to almost any layout design. EKO BEAM is available with or without armrests, tables and an optional floor fixing system and can be covered in fabric, vinyl or leather to your selection.