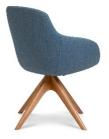

#### **BASE OPTIONS**

Sled Frame – Chrome or Powdercoated

4 Leg Timber Base

4 Way Timber Swivel Base

4 Way Aluminium Swivel Base

5 Way Aluminium Swivel Base

Due to constant innovation, Advanta products may be subject to design and specification changes without notice. Copyright © Advanta 2017