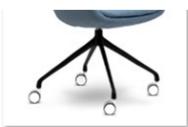

#### **BASE OPTIONS**

Sled Frame – Chrome or Powdercoated

4 Leg Timber Base

4 Way Timber Swivel Base

4 Way Aluminium Swivel Base

5 Way Aluminium Swivel Base

Due to constant innovation, Advanta products may be subject to design and specification changes without notice. Copyright © Advanta 2017