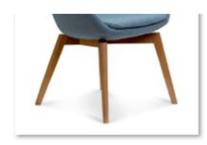

#### **BASE OPTIONS**

Sled Frame – Chrome or Powdercoated

4 Leg Timber Base

4 Way Timber Swivel Base

4 Way Aluminium Swivel Base

5 Way Aluminium Swivel Base

Due to constant innovation, Advanta products may be subject to design and specification changes without notice. Copyright © Advanta 2017