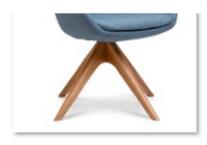

#### **BASE OPTIONS**

Sled Frame – Chrome or Powdercoated

4 Leg Timber Base

4 Way Timber Swivel Base

4 Way Aluminium Swivel Base

5 Way Aluminium Swivel Base

Due to constant innovation, Advanta products may be subject to design and specification changes without notice. Copyright © Advanta 2017