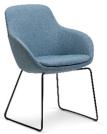

#### **BASE OPTIONS**

Sled Frame – Chrome or Powdercoated

4 Leg Timber Base

4 Way Timber Swivel Base

4 Way Aluminium Swivel Base

5 Way Aluminium Swivel Base

Due to constant innovation, Advanta products may be subject to design and specification changes without notice. Copyright © Advanta 2017