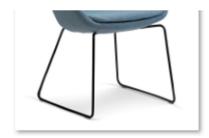

#### **BASE OPTIONS**

Sled Frame – Chrome or Powdercoated

4 Leg Timber Base

4 Way Timber Swivel Base

4 Way Aluminium Swivel Base

5 Way Aluminium Swivel Base

Due to constant innovation, Advanta products may be subject to design and specification changes without notice. Copyright © Advanta 2017