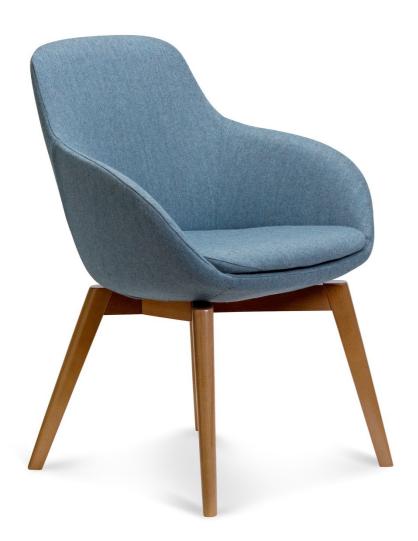

### **MUSE**

Flowing lines create a calming aesthetic. With superb comfort the MUSE is the perfect chair for a multitude of different spaces.

With the option of several different bases, timber, aluminium and steel you can tailor MUSE to suit almost any application.

MUSE is available in upholstery to selection.