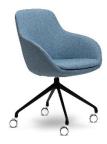

#### **BASE OPTIONS**

Sled Frame – Chrome or Powdercoated

4 Leg Timber Base

4 Way Timber Swivel Base

4 Way Aluminium Swivel Base

5 Way Aluminium Swivel Base

Due to constant innovation, Advanta products may be subject to design and specification changes without notice. Copyright © Advanta 2017