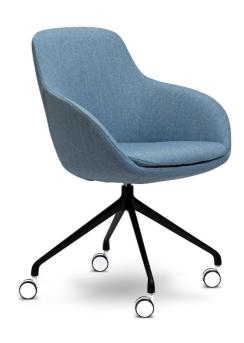

### **MUSE**

Flowing lines create a calming aesthetic. With superb comfort the MUSE is the perfect chair for a multitude of different spaces.

With the option of several different bases, timber, aluminium and steel you can tailor MUSE to suit almost any application.

MUSE is available in upholstery to selection.

#### **BASE OPTIONS**

Sled Frame – Chrome or Powdercoated

4 Leg Timber Base

4 Way Timber Swivel Base

4 Way Aluminium Swivel Base

5 Way Aluminium Swivel Base

Due to constant innovation, Advanta products may be subject to design and specification changes without notice. Copyright © Advanta 2017

#### **DIMENSIONS**

**Nominal Dimensions:** 

Width: 600 Depth: 600 Height: 840

#### **CONSTRUCTION**

Metal inner framework, entirely moulded with cold-cure polyurethane. Seat cushion moulded with cold-cure polyurethane in double density.

#### **FINISH OPTIONS**

Fabric, Vinyl or Leather to Selection